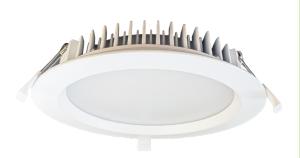

## **ARCHI multi-function** fixed style downlight.

A low maintenance solution that is Ideal for residential apartments, foyers, retail, restaurants and clubs where an energy efficienct

and reliable lamp performance is essential.

#### **KEY INFORMATION**

| Lumen Output     | 2000 lm                   |
|------------------|---------------------------|
| Input Power      | 20W                       |
| Hole Cutout Size | 165mm                     |
| Install          | Recessed                  |
| Dimming Options  | Triac/DALI/0-10V DIMMABLE |
| Fitting Colour   | WHITE                     |
| Warranty         | 5 yr                      |
| IP Rating        | IP44                      |
| Ik Rating        | N/A                       |
| IC Rating        | IC-4                      |