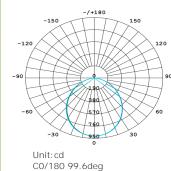

#### Optional

Triac/DALI/0-10V Dimming

C90/270 100.2deg

**CCT-Select** 

### **PHOTOMETRIC**

| Efficacy   | 100 lm/W                    |
|------------|-----------------------------|
| LED        | SMD                         |
| CCT        | 3000/4000/5000K(CCT-select) |
| CRI        | >80                         |
| Beam Angle | 100°                        |