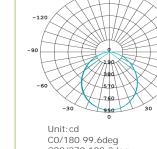

#### Optional

Triac/DALI/0-10V Dimming

C90/270 100.2deg

**CCT-Select** 

#### **PHOTOMETRIC**

| Efficacy   | 100 lm/W                    |
|------------|-----------------------------|
| LED        | SMD                         |
| ССТ        | 3000/4000/5000K(CCT-select) |
| CRI        | >80                         |
| Beam Angle | 100°                        |