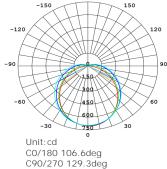

#### PHOTOMETRIC

| Efficacy   | 130 lm/W                    |
|------------|-----------------------------|
| LED        | SMD                         |
| ССТ        | 3000/4000/5000K(CCT-Select) |
| CRI        | >80                         |
| Beam Angle | 120°                        |