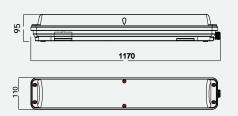

## **CONSTRUCTION**

| Housing<br>Optics            | Diecast Alumiumn Polycarbonate |
|------------------------------|--------------------------------|
| Adjustable Angle             | N/A                            |
| Fixings/Hardware             | Mounting Screws                |
| Connection Type Total Weight | N/A<br>3.3 KG                  |
| Dimensions                   | 1170x110x95mm                  |
| Operating Ambient Temp.      | -20 to 45°C                    |
| Electrical Classification    | Class 1                        |