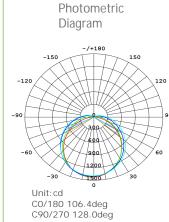

## **PHOTOMETRIC**

| Efficacy   | 130 lm/W                    |
|------------|-----------------------------|
| LED        | SMD                         |
| CCT        | 3000/4000/5000K(CCT-Select) |
| CRI        | >80                         |
| Beam Angle | 120°                        |