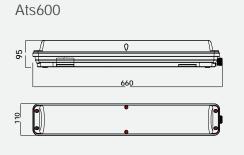

## CONSTRUCTION

| Housing                   | Diecast Alumiumn |
|---------------------------|------------------|
| Optics                    | Polycarbonate    |
| Adjustable Angle          | N/A              |
| Fixings/Hardware          | Mounting Screws  |
| Connection Type           | N/A              |
| Total Weight              | 2.1 KG           |
| Dimensions                | 660x110x95mm     |
| Operating Ambient Temp.   | -20 to 45°C      |
| Electrical Classification | Class 1          |