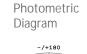

#### PHOTOMETRIC

| Efficacy   | 130 lm/W                    |
|------------|-----------------------------|
| LED        | SMD                         |
| CCT        | 3000/4000/5000K(CCT-Select) |
| CRI        | >80                         |
| Beam Angle | 120°                        |