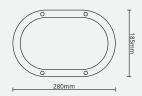

# CONSTRUCTION

| Housing                   | Aluminium              |
|---------------------------|------------------------|
| Optics                    | Polycarbonate Diffuser |
| Adjustable Angle          | N/A                    |
| Fixings/Hardware          | Mounting Screws        |
| Connection Type           | Terminal Block         |
| Total Weight              | 1.3KG                  |
| Dimensions                | 280x185x100mm          |
| Operating Ambient Temp.   | -20 to 45°C            |
| Electrical Classification | Class 1                |