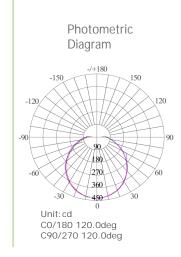

# **PHOTOMETRIC**

| Efficacy   | 100-110 lm/W                     |
|------------|----------------------------------|
| LED        | SMD                              |
| CCT        | 3000/4000/5000K (CCT-Selectable) |
| CRI        | >80                              |
| Beam Angle | 120°                             |