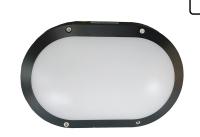

# Weather and impact resistant, Selectable colour temperature, LED Bulkhead light

A large oval robust bulkhead light constructed with aluminium body and opal diffuser providing decorative solution for both residential and commercial applications.

# **KEY INFORMATION**

| Lumen Output     | 1650 lm       |
|------------------|---------------|
| Input Power      | 16W           |
| Hole Cutout Size | N/A           |
| Install          | SURFACE MOUNT |
| Dimming Options  | NON-DIMMABLE  |
| Fitting Colour   | BLACK/White   |
| Warranty         | 5 yr          |
| IP Rating        | IP66          |
| Ik Rating        | IK10          |
| IC Rating        | N/A           |