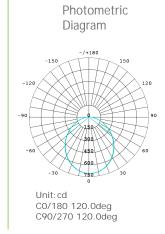

#### **PHOTOMETRIC**

| Efficacy   | 120 lm/W |
|------------|----------|
| LED        | SMD      |
| CCT        | 6000K    |
| CRI        | >80      |
| Beam Angle | 120°     |