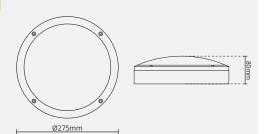

## **CONSTRUCTION**

| Housing                  | Aluminium              |
|--------------------------|------------------------|
| Optics                   | Polycarbonate Diffuser |
| Adjustable Angle         | N/A                    |
| Fixings/Hardware         | Mounting Screws        |
| Solar panel Dimension    | 350x350x20mm           |
| Total Weight             | 2.3KG                  |
| Light Dimension          | 275x80mm               |
| Operating Ambient Temp.  | -20 to 45°C            |
| Cable to the solar panel | Aluminium              |