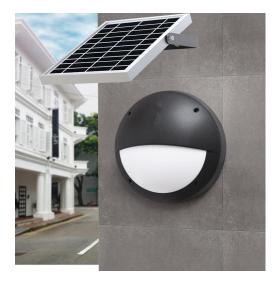

# Weather and impact resistant, Durable and long lasting, Solar LED **Bulkhead light**

A round robust bulkhead light constructed with aluminium body and opal diffuser providing decorative solution for both residential and commercial applications. Automatic night-time operation,Smart power battery detection -LED brightness will be automatically reduced to prolong battery life