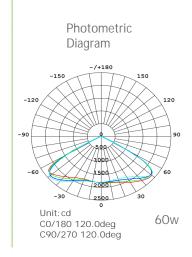

## **PHOTOMETRIC**

| Efficacy   | 100 lm/W        |
|------------|-----------------|
| LED        | SMD             |
| CCT        | 3000/4000/5000K |
| CRI        | >80             |
| Beam Angle | 120°            |