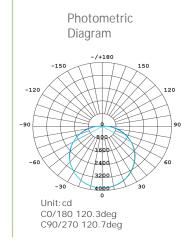

# **PHOTOMETRIC**

| Efficacy   | 130 lm/W |
|------------|----------|
| LED        | SMD      |
| CCT        | 5000K    |
| CRI        | >80      |
| Beam Angle | 120°     |