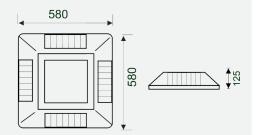

## **CONSTRUCTION**

| Housing                   | Aluminium       |
|---------------------------|-----------------|
| Optics                    | Polycarbonate   |
| Adjustable Angle          | N/A             |
| Fixings/Hardware          | Mounting Screws |
| Connection Type           | N/A             |
| Total Weight              | 11.3KG          |
| Dimensions                | 580x580x125mm   |
| Operating Ambient Temp.   | -20 to 45°C     |
| Electrical Classification | Class 1         |