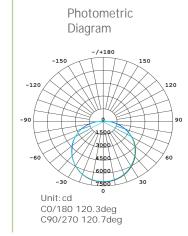

# **PHOTOMETRIC**

| Efficacy   | 120 lm/W |
|------------|----------|
| LED        | SMD      |
| CCT        | 5000K    |
| CRI        | >80      |
| Beam Angle | 120°     |