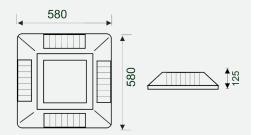

## CONSTRUCTION

| Housing                   | Aluminium       |
|---------------------------|-----------------|
| Optics                    | Polycarbonate   |
| Adjustable Angle          | N/A             |
| Fixings/Hardware          | Mounting Screws |
| Connection Type           | N/A             |
| Total Weight              | 11.3K <b>G</b>  |
| Dimensions                | 580x580x125mm   |
| Operating Ambient Temp.   | -20 to 45°C     |
| Electrical Classification | Class 1         |