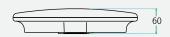

# CONSTRUCTION

| Housing                   | Polycarbonate  |
|---------------------------|----------------|
| Optics                    | Polycarbonate  |
| Adjustable Angle          | N/A            |
| Fixings/Hardware          | Mounting plate |
| Connection Type           | N/A            |
| Total Weight              | 850 g          |
| Dimensions                | φ300xH60mm     |
| Operating Ambient Temp.   | -20 to 45°C    |
| Electrical Classification | Class 1        |