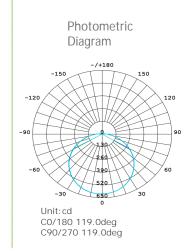

# **PHOTOMETRIC**

| Efficacy   | 120 lm/W                    |
|------------|-----------------------------|
| LED        | SMD                         |
| CCT        | 3000/4000/5000K(CCT-select) |
| CRI        | >80                         |
| Beam Angle | 120°                        |