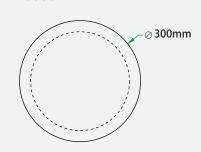

# CONSTRUCTION

| Housing                   | Polycarbonate  |
|---------------------------|----------------|
| Optics                    | Polycarbonate  |
| Adjustable Angle          | N/A            |
| Fixings/Hardware          | Mounting plate |
| Connection Type           | N/A            |
| Total Weight              | 850 g          |
| Dimensions                | φ300xH60mm     |
| Operating Ambient Temp.   | -20 to 45°C    |
| Electrical Classification | Class 1        |