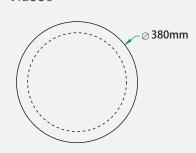

# CONSTRUCTION

| Housing                   | Polycarbonate  |
|---------------------------|----------------|
| Optics                    | Polycarbonate  |
| Adjustable Angle          | N/A            |
| Fixings/Hardware          | Mounting plate |
| Connection Type           | N/A            |
| Total Weight              | 1.4 KG         |
| Dimensions                | φ380xH60mm     |
| Operating Ambient Temp.   | -20 to 45°C    |
| Electrical Classification | Class 1        |