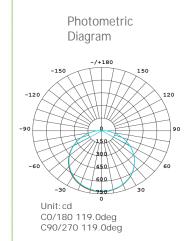

# **PHOTOMETRIC**

| Efficacy   | 120 lm/W                    |
|------------|-----------------------------|
| LED        | SMD                         |
| CCT        | 3000/4000/5000K(CCT-select) |
| CRI        | >80                         |
| Beam Angle | 120°                        |