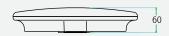

# CONSTRUCTION

| Housing                   | Polycarbonate  |
|---------------------------|----------------|
| Optics                    | Polycarbonate  |
| Adjustable Angle          | N/A            |
| Fixings/Hardware          | Mounting plate |
| Connection Type           | N/A            |
| Total Weight              | 1.4 KG         |
| Dimensions                | φ380xH60mm     |
| Operating Ambient Temp.   | -20 to 45°C    |
| Electrical Classification | Class 1        |